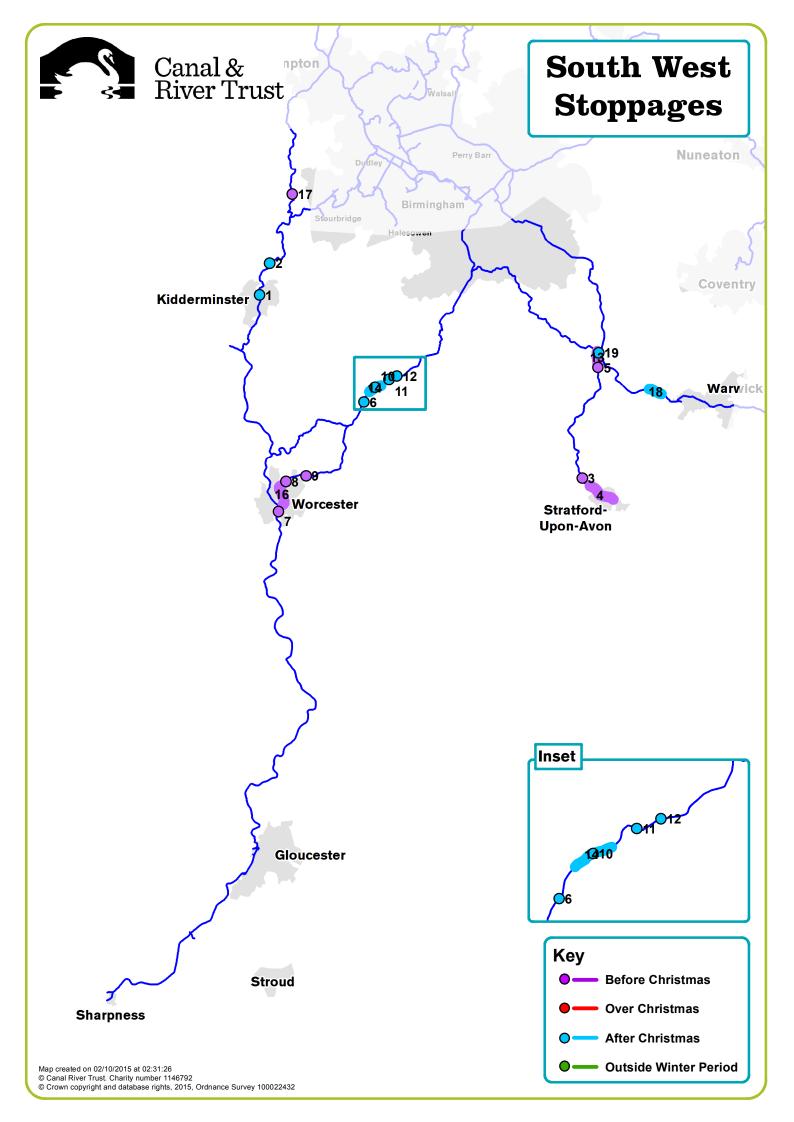

## **South West**

| 7 | Lock 2, Diglis, Worcester & Birmingham Canal 02/11/2015 - 17/11/2015                                                                                                                                                                                                         | 8 | Lock 8, Bilford, Worcester & Birmingham Canal 16/11/2015 - 27/11/2015    | 9 | Lock 10, Tolladine, Worcester & Birmingham Canal 30/11/2015 - 18/12/2015                            |
|---|------------------------------------------------------------------------------------------------------------------------------------------------------------------------------------------------------------------------------------------------------------------------------|---|--------------------------------------------------------------------------|---|-----------------------------------------------------------------------------------------------------|
|   | Our engineers will undertaking a<br>Principal Inspection of Lock 49<br>where stop planks will be installed<br>and the lock chamber dewatered.<br>In addition to this inspection top &<br>bottom gate repairs and chamber<br>masonry repairs will be undertaken<br>at Lock 55 |   | Gate replacement works                                                   |   | Gate and Lock ladder replacement                                                                    |
| 4 | Lock 49 to Lock 55 South<br>Stratford Canal<br>09/11/2015 - 20/12/2015                                                                                                                                                                                                       | 5 | Lock 28, Lowsonford, South<br>Stratford Canal<br>09/11/2015 - 18/12/2015 | 6 | Lock 21 Worcester & Birmingham Canal 05/01/2016 - 18/01/2016                                        |
|   | Gate replacement works                                                                                                                                                                                                                                                       |   | Gate replacement works                                                   |   | Principal Inspection of Lock 41 where stop planks will be installed and the lock chamber dewatered. |
| 1 | Staffordshire & Worcestershire Canal 04/01/2016 - 12/02/2016                                                                                                                                                                                                                 | 2 | Staffordshire & Worcestershire Canal 15/02/2016 - 11/03/2016             | 3 | Our engineers will undertaking a                                                                    |
|   | Lock 6, Kidderminster Lock,                                                                                                                                                                                                                                                  |   | Lock 9, Debdale Lock,                                                    |   | Lock 41                                                                                             |

| 17 | Lock 15, Rocky Lock,<br>Staffordshire & Worcestershire<br>Canal           | 18 | Locks 38 to 44, Grand Union<br>Canal<br>04/01/2016 - 11/03/2016 | 19 | Bridge 37, Kingswood Arm (North Stratford Canal) 04/01/2016 - 07/02/2016 |
|----|---------------------------------------------------------------------------|----|-----------------------------------------------------------------|----|--------------------------------------------------------------------------|
|    | Grouting and brickwork repairs to lock chambers at locks 21 and 24 to 27. |    | Brickwork repairs in lock chambers.                             |    | Masonry repairs to the lock chambers.                                    |
| 13 | South Stratford Canal, Lapworth Flight 02/11/2015 - 18/12/2015            | 14 | Worcester & Birmingham Locks 23 to 26 04/01/2016 - 11/03/2016   | 16 | Worcester & Birmingham Lock 4 to 6 02/11/2015 - 18/12/2015               |
|    | Gate replacement works                                                    |    | Gate replacement works                                          |    | Gate replacement works                                                   |
| 10 | Lock 23, Worcester & Birmingham Canal 19/01/2016 - 15/02/2016             | 11 | Lock 32, Worcester & Birmingham Canal 08/02/2016 - 19/02/2016   | 12 | Lock 41, Worcester & Birmingham Canal 23/01/2016 - 11/03/2016            |
|    | Gate replacement works                                                    |    | Gate replacement works                                          |    | Gate replacement works                                                   |

Top gate leakage repairs

09/11/2015 - 15/11/2015

Leak repairs to Hatton Flight

Masonry repairs